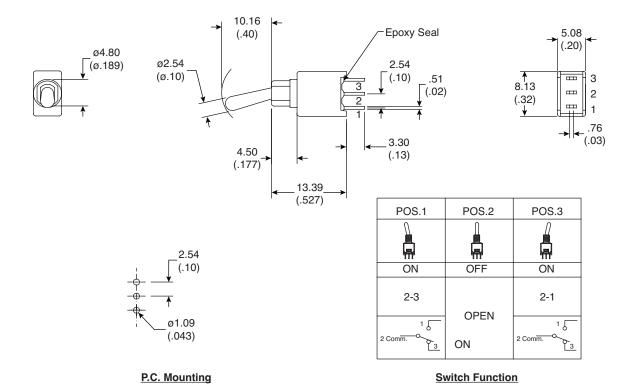

**Last Update:** 7-02-14 **Ref.** #: MS-100932

## Dimensions: mm (in)



#### **Electrical Specifications:**

- Contact Resistance: 20mΩ max. Initial @ 2-4 VDC 100mA
- Insulation Resistance: 1000MΩ min
- Dielectric Strength: 1000 V RMS@sea level
- Rating: 1A / 250VAC, 3A / 120VAC or 28 VDC

### **Mechanical Specifications:**

- Mechanical Life: 50,000 make-and break cycles
- Operating Temperature: -30°C to +85°C

### **Soldering Process:**

- Manual Soldering: Use soldering iron of 30 watts, controlled at 350°C approximately 5 sec. while applying solder.
- Wave Soldering: Recommended Soldering Temperature: 260±5°C Duration of Solder Immersion: 5±1sec. (PCB is 1.6mm in thickness)

#### Note:

RoHS Compliant by Exemption

# Sealed Sub-Miniature Toggle Switch 108-2AS3T1205-EVX



Available from Mouser Electronics

www.mouser.com

1-800-346-6873